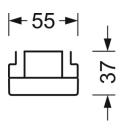

# **MECHANICS**

| Housing colour Dimensions (LxWxH/DxH) Weight (net) |         | traffic white RAL 9016                             |
|----------------------------------------------------|---------|----------------------------------------------------|
|                                                    |         | 2299mm x 55mm x 37mm                               |
|                                                    |         | 2.5kg                                              |
| Type of installation                               |         | Mounting rail system installation, Light structure |
| Dimensior                                          | าร      |                                                    |
| L                                                  | 2299 mm | Length                                             |

Height

37 mm