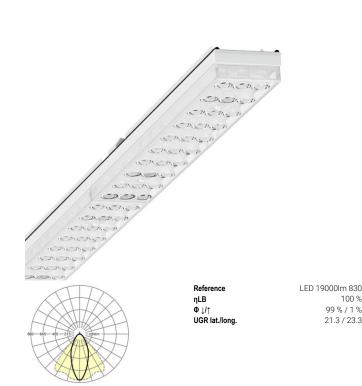

100 % 99 % / 1 %

21.3 / 23.3

IP 64 device mount - Individual.Lens.Optic - direct, narrow distribution - visually continuous

Device mounts made of galvanised, profiled sheet steel with zinc coating combined with polyester resin paint guarantees good corrosion protection; tool-free attachment with design-integrated push locks ensure protection against theft and disassembly. Integrated end faces made of plastic with sealing lips and an all-round closed seal to the support rail for a protection type up to IP64. Housing colour traffic white RAL 9016; Direct, narrow-beam light distribution using the Individual Lens Optic made of PMMA plastic. The single lens optics has a transparent seal, ensures absolute ease of assembly and are simple to maintain thanks to the easily cleaned surface. The inner rhythm of the 3-row single lens arrangement and the overriding device mount

are perfectly in tune to guarantee a homogeneous appearance in the object.
Electrical connection by means of a fixed, 3-pin, quick-fit plug connector and a free choice of phases. Integrated guide for fast contacting. They are exchangeable, permit modernisation and reliably prolong the service life of the overall system.

### LIGHTING TECHNOLOGY

| LED, Colour rendering/Light colour<br>CRI ≥ 80 / 3000K |
|--------------------------------------------------------|
| 3SDCM                                                  |
| RG1                                                    |
| 18671lm                                                |
| 50000h L80/B10 (Tq 30°C)                               |
| 163lm/W                                                |
| 40° (C0) / 85 ° (C90)                                  |
| 21.3 / 23.3                                            |
|                                                        |